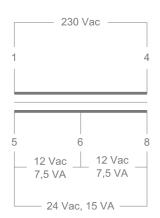

## Wiring:

## **TRANSFORMER M230/24-15**

M230/24-15 transformer is used to transform 230 Vac voltage to either 12 Vac or 24 Vac voltage.

The transformer primary and secondary coils are separated by a double insulation.